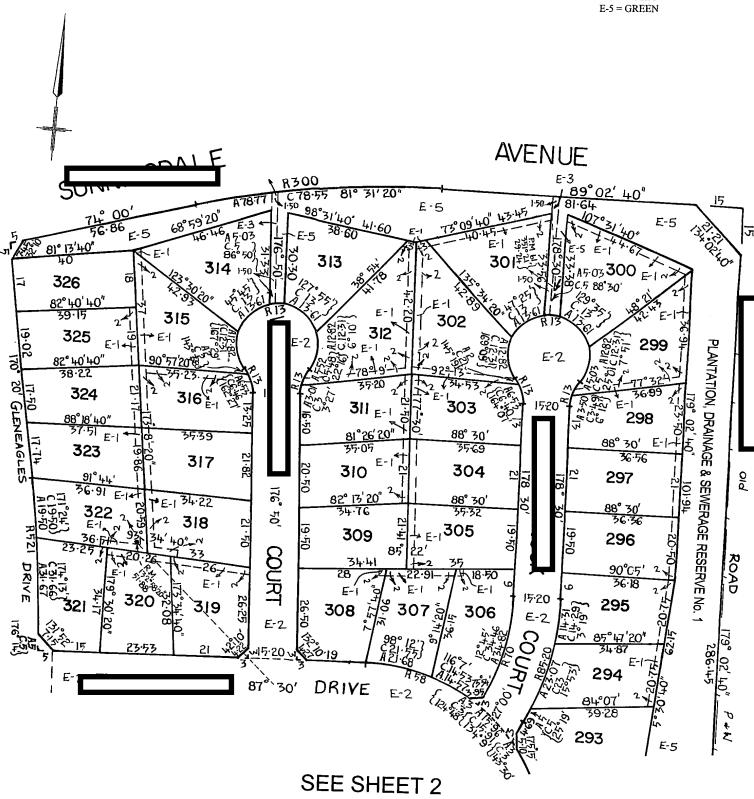

The document is invalid if this cover sheet is removed or altered.

**APPROPRIATIONS** PLAN OF SUBDIVISION OF BROWN -WAY & DRAINAGE PART OF CROWN ALLOTMENTS BLUE - DRAINAGE & SEWERAGE SECTION 22 PURPLE - ELECTRICITY SUPPLY YELLOW- DRAINAGE SEWERAGE ELECTRICITY SUPPLY PARISH OF BULLA BULLA OTHER NOTES COUNTY OF BOURKE REFERE THUS VOL. ARE IRON BARS SET IN CONCRETE MEASUREMENTS ARE IN METRES

**EDITION 1** APPROVED 22/9/80 2 SHEETS SHEET 1 **COLOUR CODE** 

E-1 = BLUE

E-2 = BROWN

E-3 = PURPLE

E-4 = YELLOW

WARNING: THE IMAGE OF THIS DOCUMENT OF THE REGISTER HAS BEEN DIGITALLY AMENDED. NO FURTHER AMENDMENTS ARE TO BE MADE TO THE ORIGINAL DOCUMENT OF THE REGISTER.